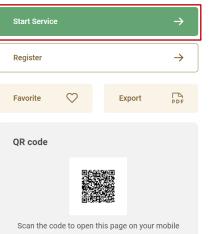

#### **Request of Individual Housing Initial Handover** About the service Register This service allows the owner, through the consultant, to request the initial receipt of the dwelling after the completion of the project according to the plans and specifications mentioned in the contract. Favorite Export QR code Service process Fill the online form 1