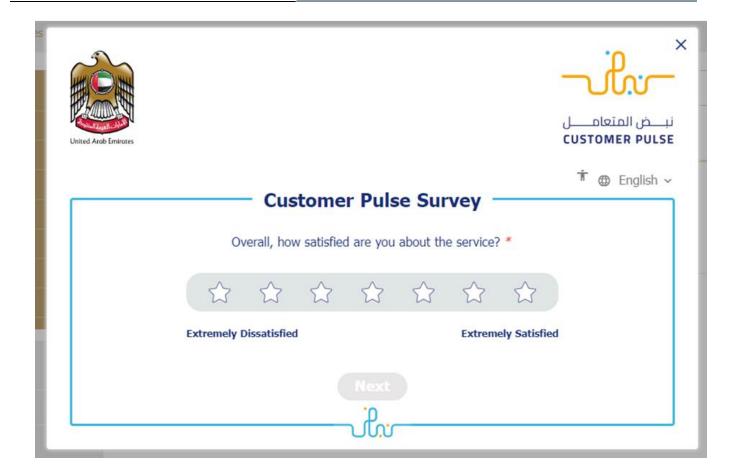

- 8. After submitting the request you will get an SMS and E-mail notification contain request details and state
- 9. Fill the satisfaction survey about the eService, when the following pop-up shows up: