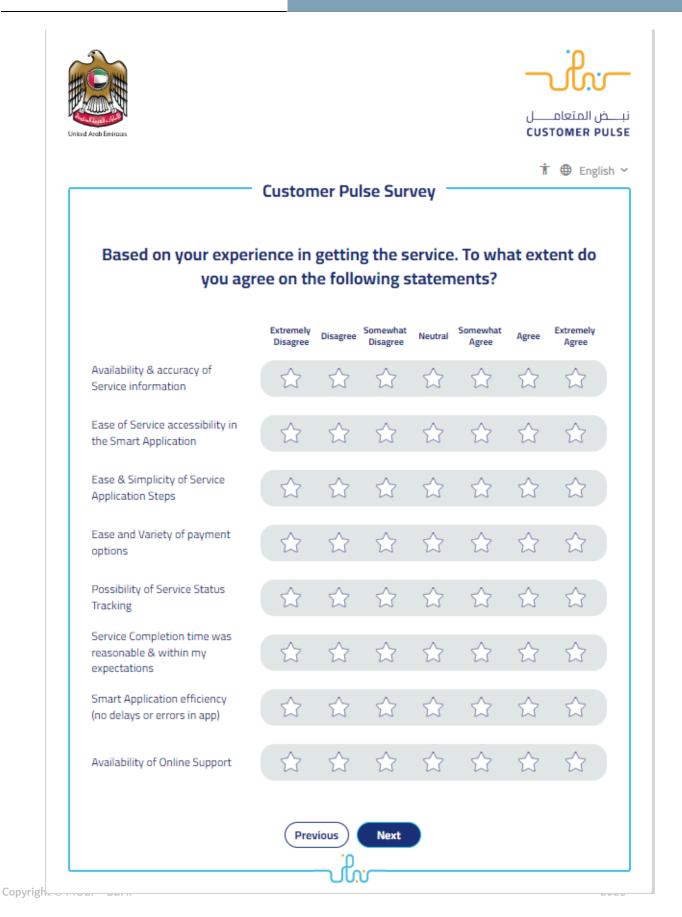

- 8. After submitting the request you will get an SMS and E-mail notification contain request details and state
- 9. Fill the satisfaction survey about the eService, when the following pop-up shows up: